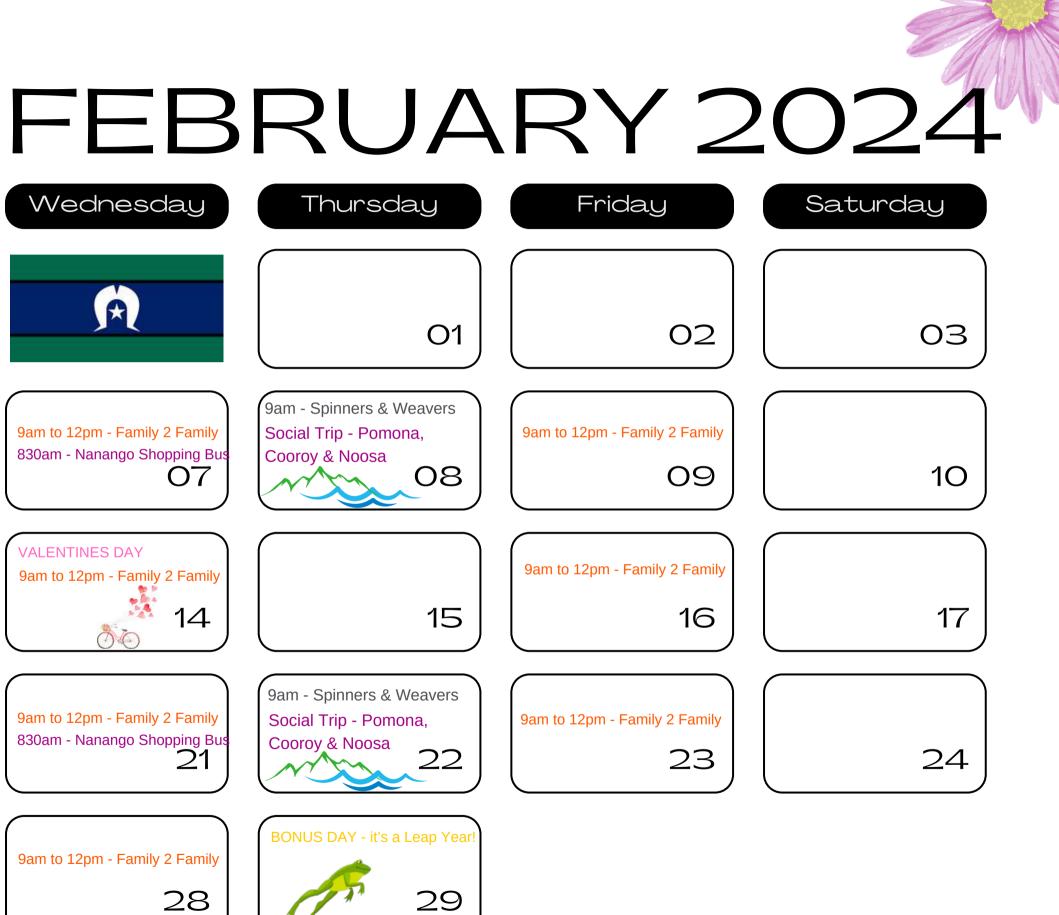

| Sunday                                                                        | Monday                                                                                       | Tuesday                                                                                   | Wednesday                                                           | Thur                                             |
|-------------------------------------------------------------------------------|----------------------------------------------------------------------------------------------|-------------------------------------------------------------------------------------------|---------------------------------------------------------------------|--------------------------------------------------|
| Australian Native Birth<br>Flower for February -<br>Brachyscome Magenta Bliss | * **                                                                                         |                                                                                           | Ŕ                                                                   |                                                  |
| 04                                                                            | 8am - Community Garden<br>9am to 12pm - Family 2 Family<br>830am - Wondai Shopping Bus<br>05 | 9am to 12pm - Family 2 Family<br>06                                                       | 9am to 12pm - Family 2 Family<br>830am - Nanango Shopping Bus<br>07 | 9am - Spinner<br>Social Trip - F<br>Cooroy & Nor |
| 11                                                                            | 8am - Community Garden<br>9am to 12pm - Family 2 Family<br>830am - Wondai Shopping Bus<br>12 | 9am to 12pm - Family 2 Family<br>830am - Goomeri Shopping Bus<br>13                       | VALENTINES DAY<br>9am to 12pm - Family 2 Family<br>14               |                                                  |
| 18                                                                            | 8am - Community Garden<br>9am to 12pm - Family 2 Family<br>830am - Wondai Shopping Bus<br>19 | 11.30am - Lilyponds Book Club<br>9am to 12pm - Family 2 Family<br>20                      | 9am to 12pm - Family 2 Family<br>830am - Nanango Shopping Bus<br>21 | 9am - Spinne<br>Social Trip -<br>Cooroy & No     |
| 25                                                                            | 8am - Community Garden<br>9am to 12pm - Family 2 Family<br>830am - Wondai Shopping Bus<br>26 | 10am - Communi-TEA<br>9am to 12pm - Family 2 Family<br>830am - Goomeri Shopping Bus<br>27 | 9am to 12pm - Family 2 Family<br>28                                 | BONUS DAY                                        |
|                                                                               |                                                                                              |                                                                                           |                                                                     |                                                  |